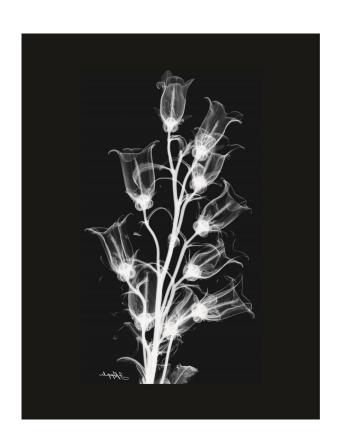

Bell Flower—Reverse White on Black Background

**Artist Frances Apple** 

8 x 10- \$40.00

A-1085

Bell Flower—ASRT

**Artist: Frances Apple** 

Clematis

**Artist Frances Apple** 