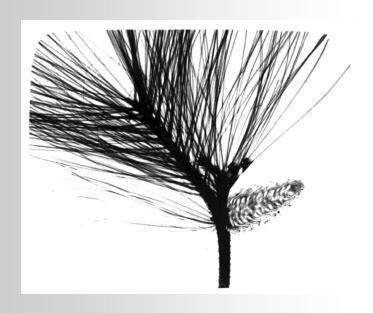

Easter Lily with Bud

Artist: Frances Apple

NC Pine with Cone

**Artist: Frances Apple** 

8 x 10—\$25.00

A-1066-B

NC Pine with Cone Magnified

**Artist: Frances Apple** 