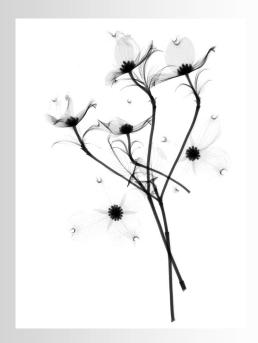

A-1008

Dogwood – Branch

**Artist: Frances Apple** 

8 x 10—\$25.00

A-1009

Gerber Daisy

**Artist: Frances Apple** 

A-1010-B