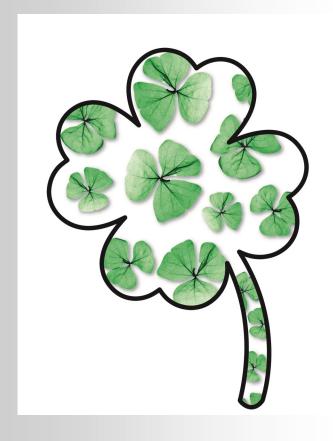

## A-1061 -B

Colored Shamrocks in Four Leaf Clover

**Artist: Frances Apple** 

8 x 10—\$40.00

Snowball - Viburnum

**Artist: Frances Apple** 

Hyacinth

**Artist: Frances Apple** 