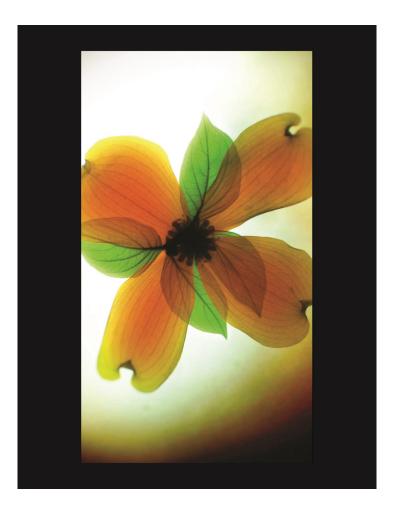

8 x 10- \$25.00

Daisy – Five

**Artist: Frances Apple** 

8 x 10—\$25.00

A-1007

Dogwood

**Artist: Frances Apple** 

A-1007—B

Dogwood –Reverse white on

Black Background

Artist: Frances Apple

8 x 10—\$40.00

A-1086

Dogwood—ASRT

**Artist: Frances Apple** 

8 x 10—\$40.00