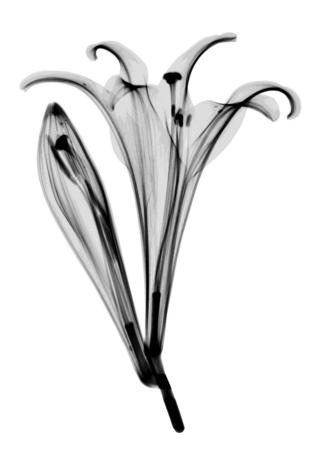

#### A-1040

Imperial Lily

**Artist: Frances Apple** 

8 x 10—\$25.00

A-1040 -B

Imperial Lily II

**Artist: Frances Apple** 

A-1040 -C

Imperial Lily with Bud

Artist: Frances Apple

8 x 10—\$25.00

A-1041

Larkspur

Artist: Frances Apple

Pincushion Flower (Seabiosa)

**Artist: Frances Apple** 