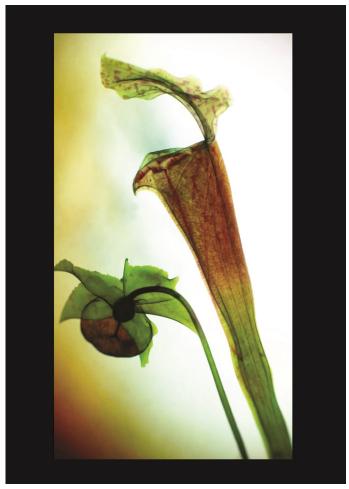

#### A-1044

Protea

**Artist: Frances Apple** 

Pitcher Plant with Flower

Artist: Frances Apple

#### A-1045 -A

Pitcher Plant with Flower—Reverse White with Black Background

Artist: Frances Apple

8 x 10—\$40.00

#### A-1081

Pitcher Plant with Flower—ASRT

**Artist: Frances Apple** 

A-1045-B

Pitcher Flower

Artist: Frances Apple

8 x 10—\$25.00

A-1045-C