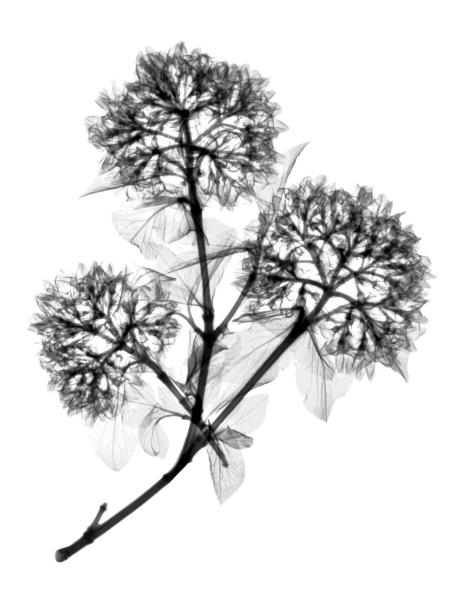

Hydrangea

Artist: Frances Apple

8 x 10—\$25.00

A-1010-C

Hydrangea-Black

Artist: Frances Apple

Japanese Magnolia

Artist: Frances Apple