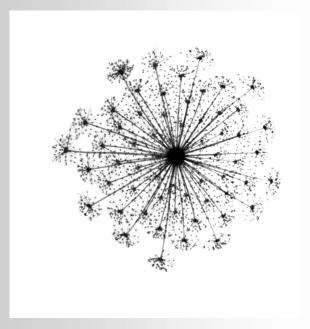

#### A-1073

Queen Anne's Lace

Artist: Frances Apple

8 x 10—\$25.00

## A-1073 -B

Queen Anne's Lace III

**Artist: Frances Apple** 

Pineapple Lily III

**Artist: Frances Apple** 

8 x 10—\$25.00

A-1076

**Rose Bouquet** 