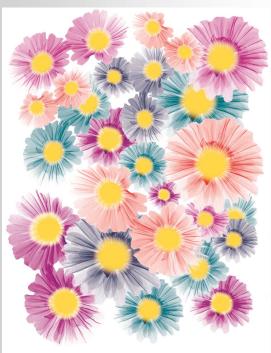

Star of Bethlehem

**Artist: Frances Apple** 

Sun Flower

**Artist: Frances Apple** 

8 x 10—\$25.00

A-1020- B

Sun Flower -with color

**Artist: Frances Apple** 

8 x 10—\$25.00

A-1055

Zinnia

**Artist: Frances Apple** 

8 x 10—\$25.00

A-1055 – B

Zinnia with Color

Artist: Frances Apple