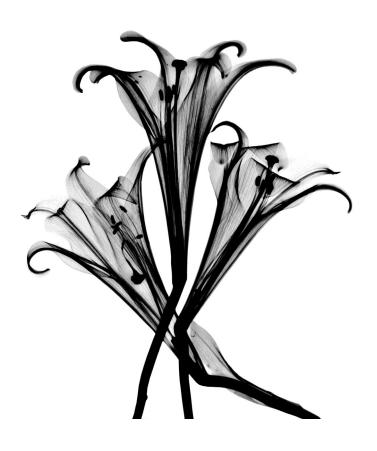

8 x 10—\$25.00

A-1064

**Tulips** 

**Artist: Frances Apple** 

**Easter Lilies** 

**Artist: Frances Apple** 

8 x 10—\$25.00

A-1065-B

Easter Lily with Bud

Artist: Frances Apple

NC Pine with Cone

**Artist: Frances Apple** 

8 x 10—\$25.00

A-1066-B

NC Pine with Cone Magnified

**Artist: Frances Apple** 