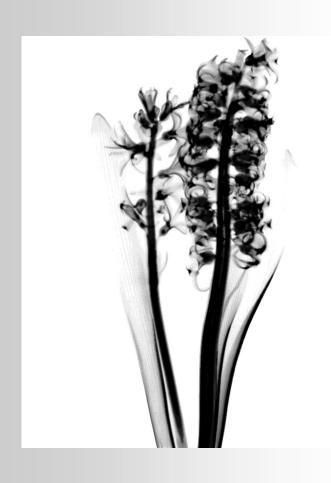

## A-1061 -B

Colored Shamrocks in Four Leaf Clover

**Artist: Frances Apple** 

8 x 10—\$40.00

Snowball - Viburnum

**Artist: Frances Apple** 

Hyacinth

**Artist: Frances Apple** 

8 x 10—\$25.00

A-1064

**Tulips** 

**Artist: Frances Apple** 

**Easter Lilies** 

**Artist: Frances Apple** 

8 x 10—\$25.00

A-1065-B