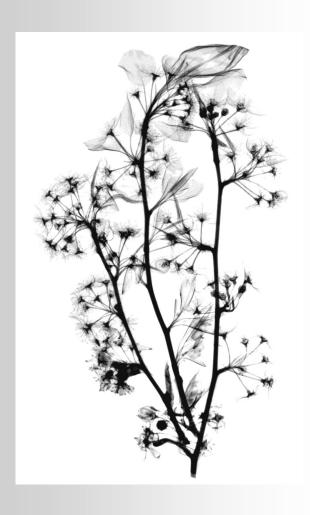

#### A-1073

Queen Anne's Lace

Artist: Frances Apple

8 x 10—\$25.00

## A-1073 -B

Queen Anne's Lace III

**Artist: Frances Apple** 

Pineapple Lily III

**Artist: Frances Apple** 

8 x 10—\$25.00

A-1076

**Rose Bouquet** 