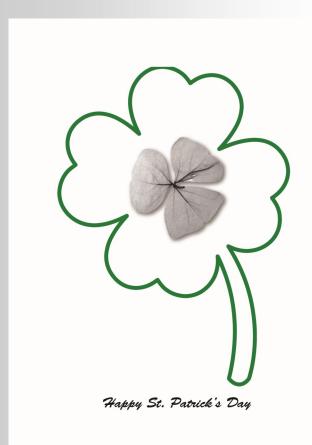

Artist: Frances Apple

Shamrock in Four Leaf Clover

**Artist: Frances Apple** 

8 x 10—\$25.00