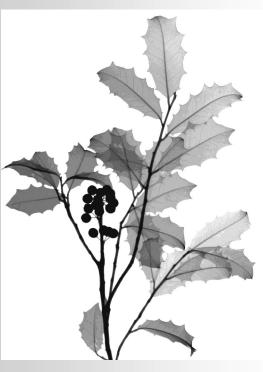

8 x 10—\$40.00

Cremon Flower

**Artist: Frances Apple** 

8 x 10—\$25.00

A-1057

Holly with Berries

Artist: Frances Apple

8 x 10—\$25.00