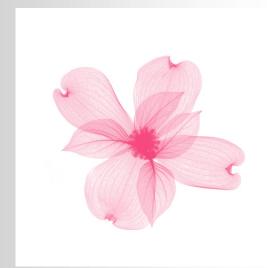

8 x 10- \$25.00

Daisy – Five

**Artist: Frances Apple** 

8 x 10—\$25.00

A-1007

Dogwood

**Artist: Frances Apple** 

A-1007—B

Dogwood –Reverse white on

Black Background

Artist: Frances Apple

8 x 10—\$40.00

A-1086

Dogwood—ASRT

**Artist: Frances Apple** 

8 x 10—\$40.00