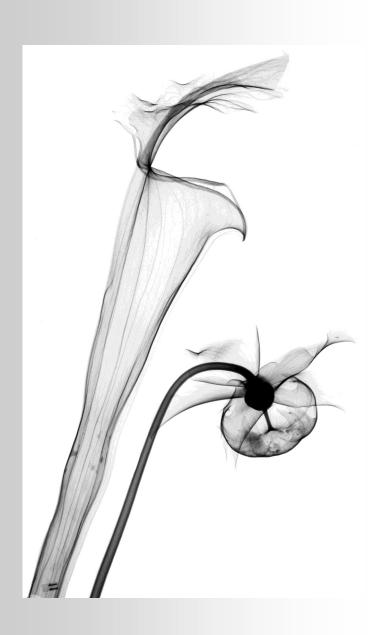

#### A-1044

Protea

**Artist: Frances Apple** 

Pitcher Plant with Flower

Artist: Frances Apple

#### A-1045 -A

Pitcher Plant with Flower—Reverse White with Black Background

Artist: Frances Apple

8 x 10—\$40.00

#### A-1081

Pitcher Plant with Flower—ASRT

**Artist: Frances Apple** 

A-1045-B

Pitcher Flower

Artist: Frances Apple

8 x 10—\$25.00

A-1045-C