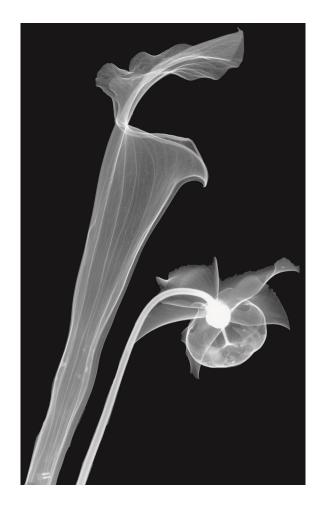

#### A-1044

Protea

**Artist: Frances Apple** 

Pitcher Plant with Flower

Artist: Frances Apple

#### A-1045 -A

Pitcher Plant with Flower—Reverse White with Black Background

Artist: Frances Apple

8 x 10—\$40.00

#### A-1081

Pitcher Plant with Flower—ASRT

**Artist: Frances Apple** 

A-1045-B

Pitcher Flower

Artist: Frances Apple

8 x 10—\$25.00

A-1045-C