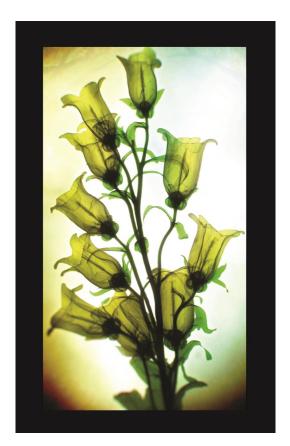

Bell Flower—Reverse White on Black Background

**Artist Frances Apple** 

8 x 10- \$40.00

A-1085

Bell Flower—ASRT

**Artist: Frances Apple** 

Clematis

**Artist Frances Apple** 